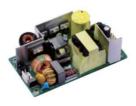

#### AC Adapter (GaN Small size, PD, QC), SW Power Supply (Open Frame, ACDC, DCDC)

Adapter

SW Power Supply

Motherboard

Application :Computer and Smartphone

Application : Copier , etc.

Application : Copier , etc.