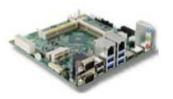

#### AC Adapter (GaN Small size, PD, QC), SW Power Supply (Open Frame, ACDC, DCDC)

Adapter

SW Power Supply

Motherboard

Application :Computer and Smartphone

Application : Copier , etc.

Application : Copier , etc.